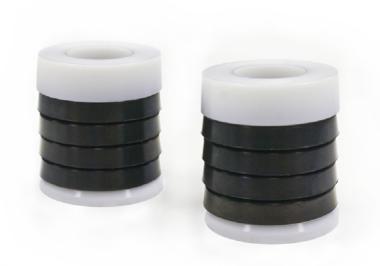

## High Performance Packing Designed for Extreme Service

High Performance Packing (HPP) is Hi-Tech Seals extreme service packing. Originally developed for service in chemical injection pumps, High Performance Packing can be utilized for service in extreme service pumps and valves. HPP sets feature a virgin PTFE top (female) and bottom (male) adapters, with center vees composed of a high fluorine content elastomer.